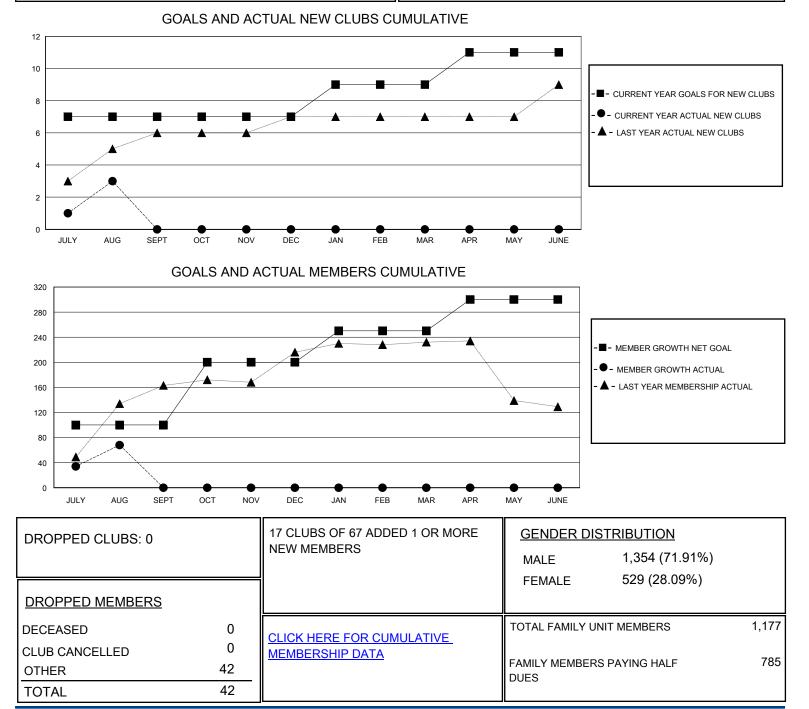

## MONTHLY MEMBERSHIP PROGRESS REPORT

District 322 H

Results as of: 8/31/2024

| GMT:                  |               |           |               |                       |                         |                         | GMT CA                                             |
|-----------------------|---------------|-----------|---------------|-----------------------|-------------------------|-------------------------|----------------------------------------------------|
| Clubs                 |               |           |               | Members               |                         |                         |                                                    |
| RESULTS FOR 2024-2025 |               |           |               | RESULTS FOR 2024-2025 |                         |                         |                                                    |
| QUARTER               | NEW CLUB GOAL | NEW CLUBS | DROPPED CLUBS | QUARTER               | IBER GROWTH NET<br>GOAL | MEMBER GROWTH<br>ACTUAL | DROPPED<br>MEMBERS ACTUAL<br>(including transfers) |
| JULY/AUG/SEPT         | 7             | 3         | 0             | JULY/AUG/SEPT         | 100                     | 116                     | 42                                                 |
| OCT/NOV/DEC           | 0             | 0         | 0             | OCT/NOV/DEC           | 100                     | 0                       | 0                                                  |
| JAN/FEB/MAR           | 2             | 0         | 0             | JAN/FEB/MAR           | 50                      | 0                       | 0                                                  |
| APR/MAY/JUNE          | 2             | 0         | 0             | APR/MAY/JUNE          | 50                      | 0                       | 0                                                  |